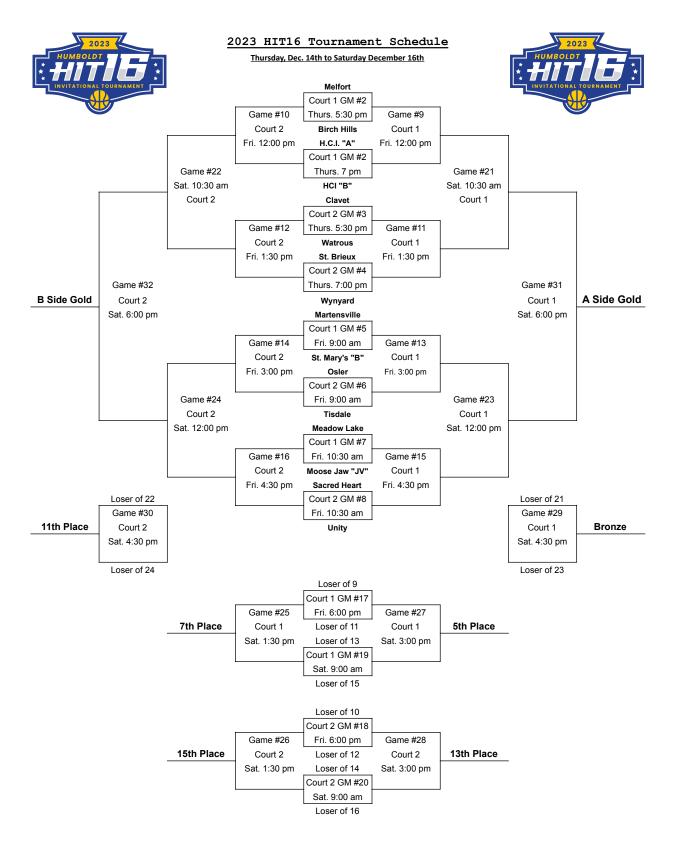

## Court and Game Schedule

4:30 pm

6:00 pm

| Thursday | Court #1           | Court #2 |
|----------|--------------------|----------|
| 5:30 pm  | Gm 1               | Gm 2     |
| 7:00 pm  | Gm 3               | Gm 4     |
| Friday   | Court #1           | Court #2 |
| 9:00 am  | Gm 5               | Gm 6     |
| 10:30 am | Gm 7               | Gm 8     |
| 12:00 pm | Gm 9               | Gm 10    |
| 1:30 pm  | Gm 11              | Gm 12    |
| 3:00 pm  | Gm 13              | Gm 14    |
| 4:30 pm  | Gm 15              | Gm 16    |
| 6:00 pm  | Gm 17              | Gm 18    |
| 7:30 pm  | Skills Competition |          |
| Saturday | Court #1           | Court #2 |
| 9:00 am  | Gm 19              | Gm 20    |
| 10:30 am | Gm 21              | Gm 22    |
| 12:00 pm | Gm 23              | Gm 24    |
| 1:30 pm  | Gm 25              | Gm 26    |
| 3:00 pm  | Gm 27              | Gm 28    |

Gm 29

Gm 31

Gm 30

Gm 32

- \*5 min half times
- \*All quarters throughout the tournament will be 9 minutes in length
- \*Overtime Periods are 3 minutes in length (1 additional timeout)
- \*Bottom teams wear dark unless you arrange a switch with other team
- \*Court 1 is at HCI and Court 2 is at HPS